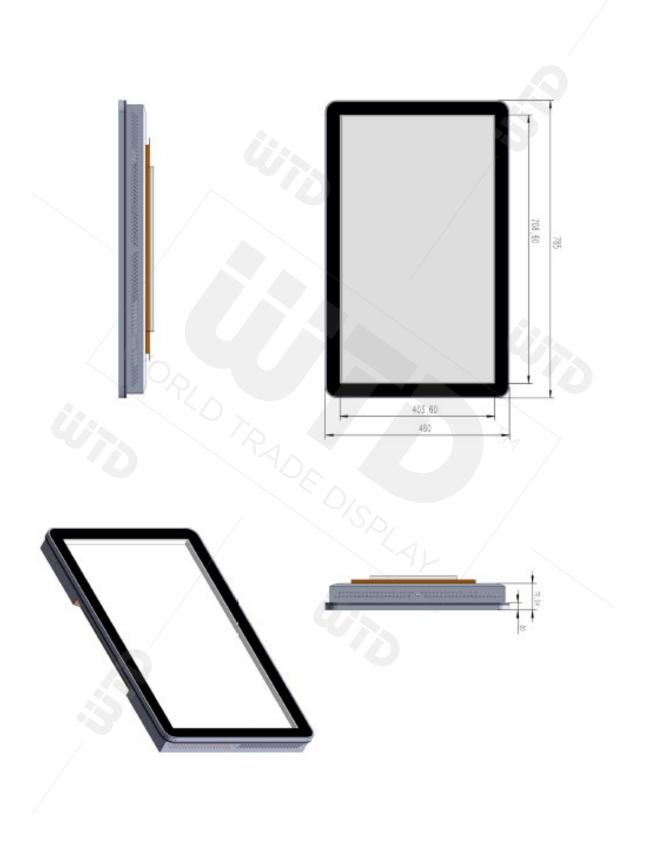

## **TECHNICAL SPECIFICATION**

**DIGITAL SIGNAGE | I.R. | BETA WALLMOUNT SERIES** 

Item Code TDLIB-3203-12320-2

World Trade Display reserves the right to change or update, without notice, any information contained herein; to change, without notice, the design, construction, materials, processing or specifications of any products; and to discontinue or limit production or distribution of any products. WTD, World Trade Display it's a registered trademarks of World Trade Display Srl. All other trademarks are the property of their respective owners. Copyright World Trade Display Srl. All rights reserved.